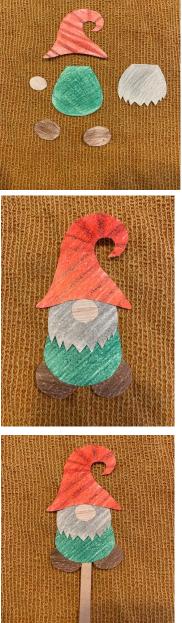

## **Gnome Puppet Instructions**

Cut out individual pieces from template page.

Color each piece of your Gnome, the hat, beard, nose, body and shoes.

You can use markers, crayons or pencils crayons. Feel free to add any designs to the hat like stripes or polka dots.

Attach (Glue or tape) the beard to the body. Attach the hat on top of the beard.

Attach the nose right underneath the edge of the hat.

Attach the feet to the bottom of the body.

Glue or tape your completed Gnome onto the popsicle stick to make the Gnome into a puppet.

Follow the same instructions to make a second Gnome.

Have fun playing with your Gnome Puppets!