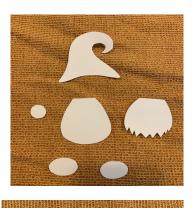

## **Gnome Puppet Instructions**

Cut out individual pieces from template page.

Color each piece of your Gnome, the hat, beard, nose, body and shoes.

You can use markers, crayons or pencils crayons. Feel free to add any designs to the hat like stripes or polka dots.