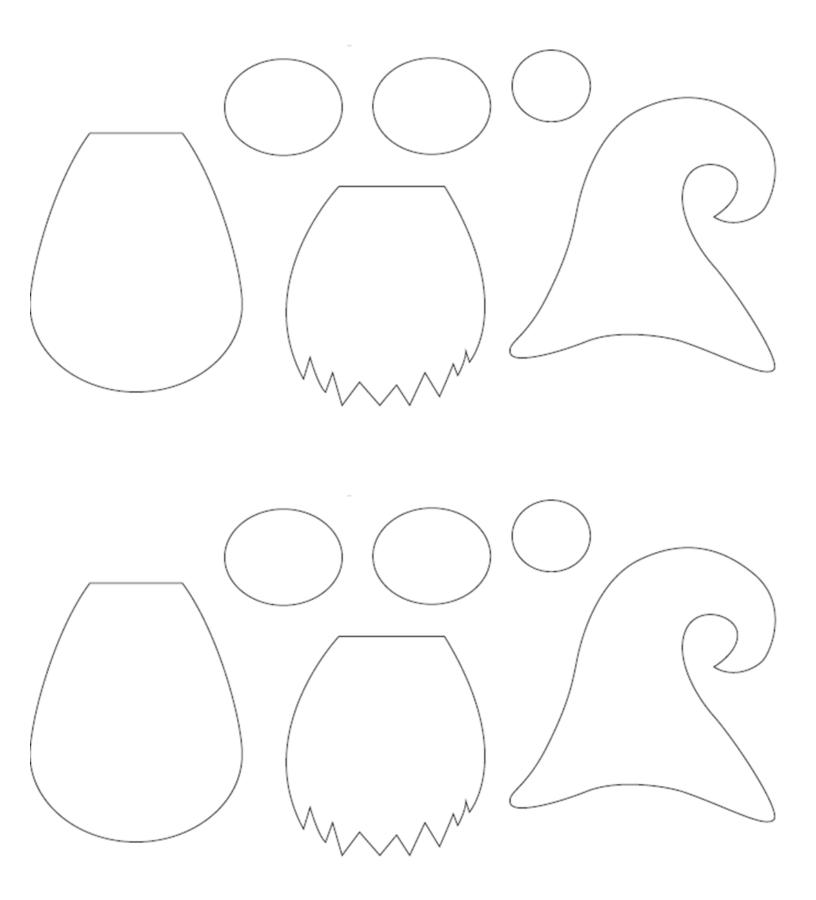

## **Gnome Puppet Instructions**

Cut out individual pieces from template page.

Color each piece of your Gnome, the hat, beard, nose, body and shoes.

You can use markers, crayons or pencils crayons. Feel free to add any designs to the hat like stripes or polka dots.